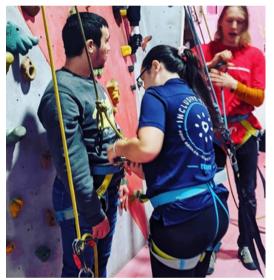

### **GROUP GETAWAYS & TAILOR MADE**

Our primary focus is to create new and fun social opportunities and experiences whilst delivering exceptional support for people with disabilities. We're proud of our success in providing a service that offers social inclusion and opportunities for new friendships to blossom, whilst doing something that you enjoy. We encourage people from across Australia to join us in our unique group getaways. We use private group transfers and an experienced team of wonderful Support Workers.

Is there a different place you would like to see? Would you like to create something that suits your personal interests? We can work with you to make your dreams come true.

Whether it's an exciting adventure, a relaxing weekend, your favourite local band, a festival or day on the water....Let us know - We can make it happen!