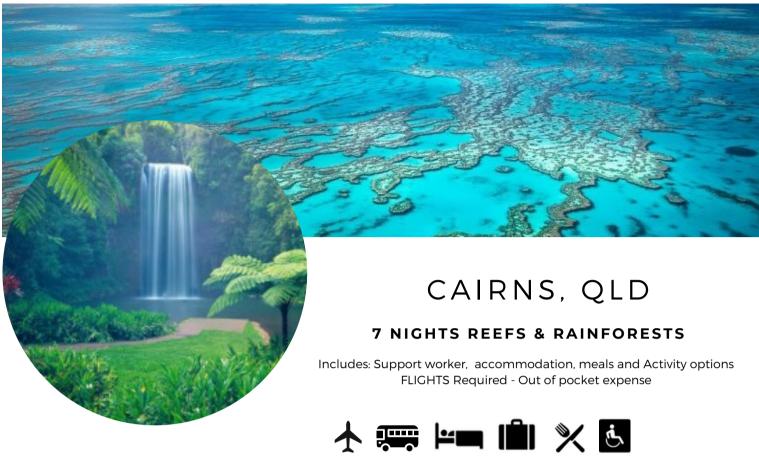

### GETAWAYS AND EVENTS: AUSTRALIA

#### Page

- 04 January
- 05 February
- 06 March
- 07 April
- 08 May
- 09 June
- 10 July
- 11 August
- 12 September
- 13 October
- 14 November
- 15 December