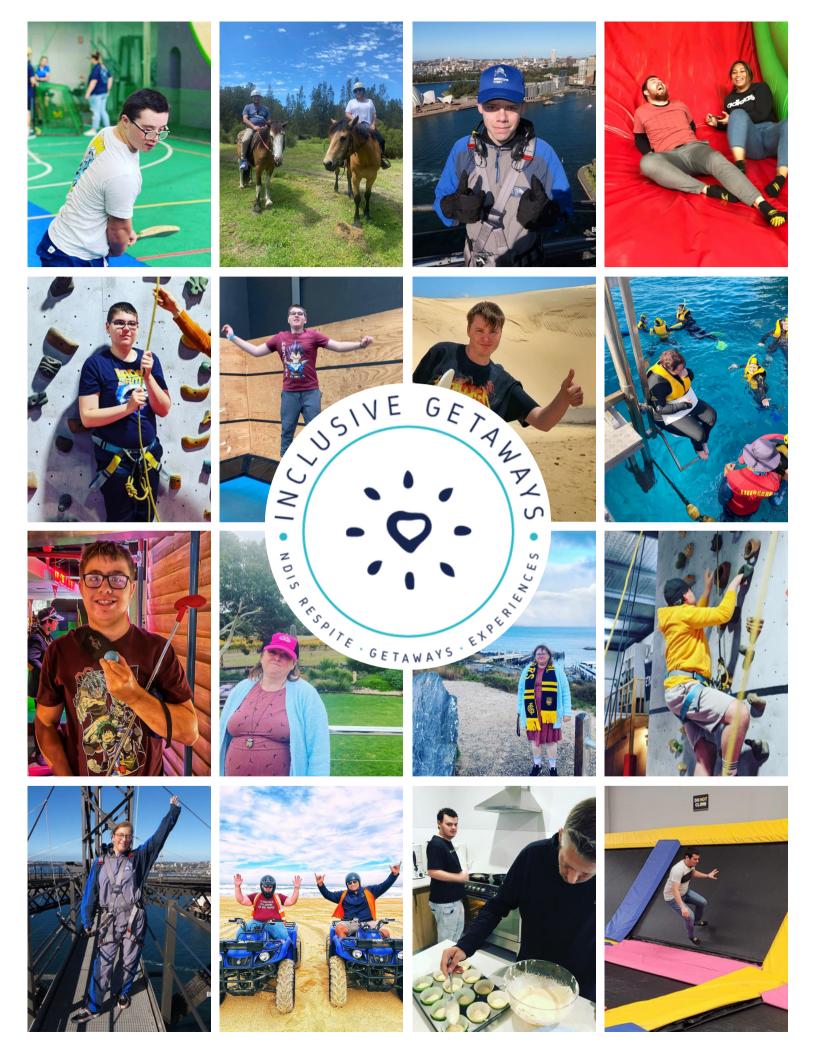

#### WELCOME TO INCLUSIVE GETAWAYS

Inclusive Getaways is an NDIS Registered Provider who offers a boutique service delivering memorable respite, getaways and experiences for Australian's living with a disability, who are supported under the National Disability Insurance Scheme. We offer a number of services including, specialised travel bookings for people with extra support requirements, STA/respite, Independent Living Options (ILO), weekend/ mid-week social programs and support coordination.

We have a strong focus on age, disability and interest appropriate group programs and support each adventurer, traveller, explorer & social butterfly with our unique, individualised approach.

### **GROUP GETAWAYS & TAILOR MADE**

Our primary focus is to create new and fun social opportunities and experiences whilst delivering exceptional support for people with disabilities. We're proud of our success in providing a service that offers social inclusion and opportunities for new friendships to blossom, whilst doing something that you enjoy. We encourage people from across Australia to join us in our unique group getaways. We use private group transfers and an experienced team of wonderful Support Workers.

### SOCIALS

Learning to surf, painting skateboard decks, lunch in the park, laser tag, quad biking and more!

Every week is a new activity, designed to get you out into the community, make new friends, learn new skills and create memorable experiences. Each week we have a different program with a wide range of interests to ensure that each weekend holds something new.