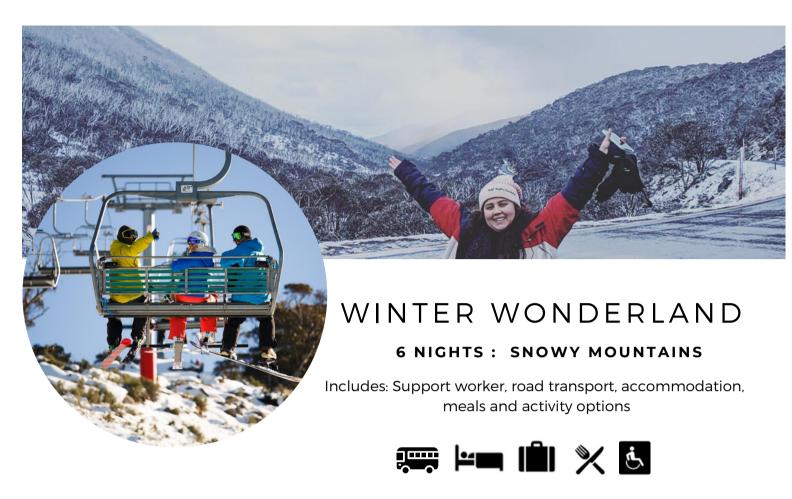

### GETAWAYS AND EVENTS: AUSTRALIA

#### Page

- 04 January
- 05 February
- 06 March
- 07 April
- 08 May
- 09 June
- 10 July
- 11 August
- 12 September
- 13 October
- 14 November
- 15 December