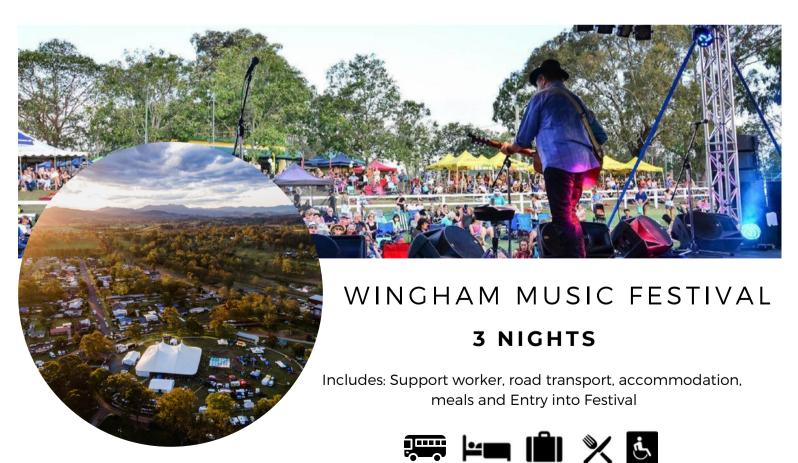

### JANUARY

MUSIC FESTIVAL

4 NIGHTS

Includes: Support worker, road transport, accommodation, meals and activity options

**4 NIGHTS: YEAR ROUND OPTIONS** 

Includes: Support worker, road transport, accommodation, meals and activity options