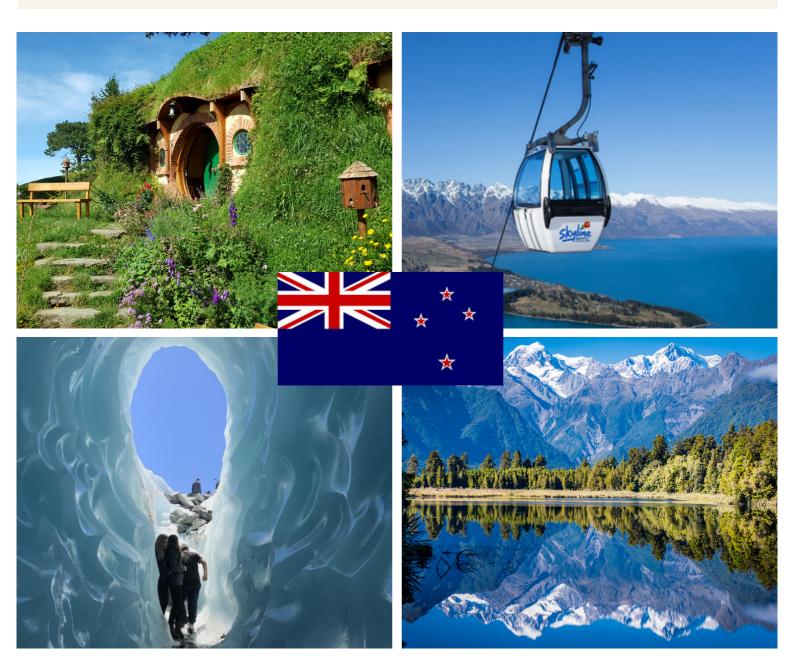

### New Zealand

7 Nights **Departs: year round** 

### **INCLUDES:**

### **HIGHLIGHTS / OPTIONS**

- 7 Nights Accommodation
- Private Group Transfer
- **All Supports**
- Add on options available

- Queenstown
- Franz Joseph Glacier
- Christchurch
- Te Anau
- Mt Cook