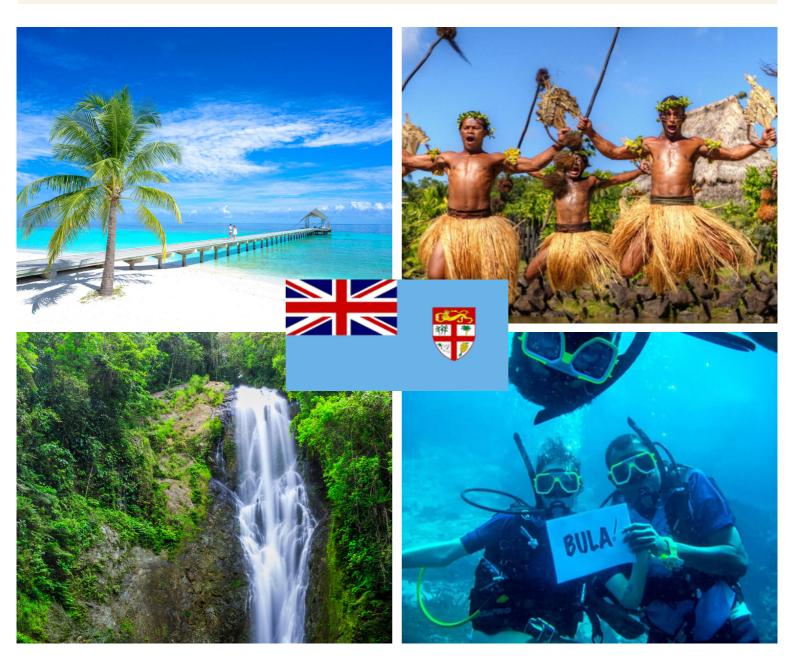

### FiJi

**6 Nights Departs: year round** 

### **INCLUDES:**

### **HIGHLIGHTS / OPTIONS**

- **6 Nights Accommodation**
- **Transfers throughout**
- **All Supports**
- Add on options available

- Fishing
- Snorkelling & Swimming
- Meke Performance traditional Fiji dance
- Fijian Village tour with Magic Waterfall
- Fijiian Islands Day Cruise