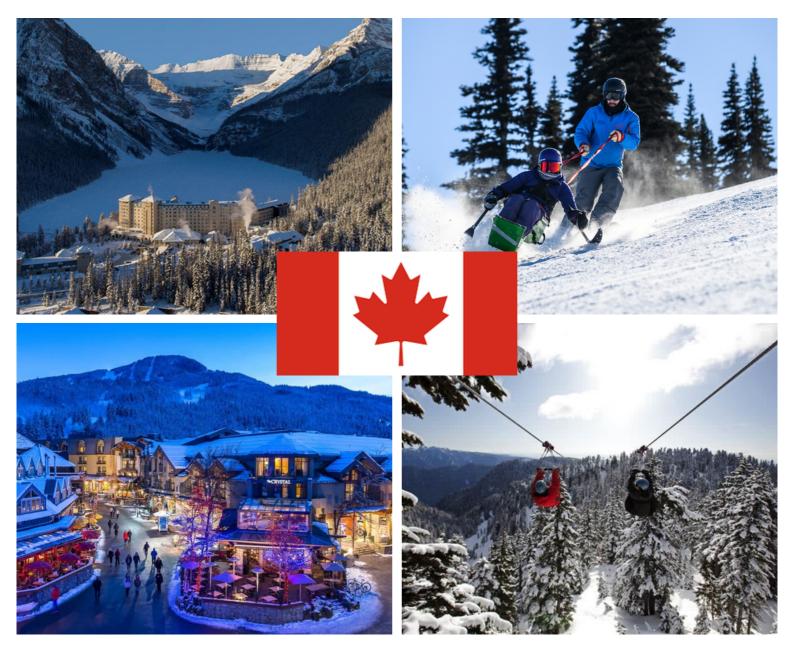

### Whistler. B.C. Canada

(Canadian Winter)

8 Nights

Operates: October - May

#### **HIGHLIGHTS & OPTIONS**

- · Whistler Activities: Snowmobiling, Boarding, Skiing, Snowshoeing, Peak Gondola, Tube Park or Ziplining
- Vancouver: Capilano Suspension Bridge, ice skating at Robson Square, Stanley Park Bright nights, VanDusen Gardens